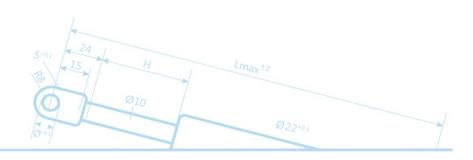

ystems for locking gas springs
- Gas Springs with dynamic extension damping
- End fittings for gas springs
- Attachment elements





#### **Gas Springs with welded hinge eyes**







#### **Gas Springs with thread**









### **Locking Gas Springs**



Oct-15





#### **Actuation Systems for Locking Gas Springs**



PG Al 28 - 90° - lateral bowden exit

- Transmission ratio 1:2
- Stroke 5 mm
- Bowden 4,2, length 500, 750, 1000, 1250





PG Al 28 - 180° - axial bowden exit

- Transmission ratio 1:1
- Stroke 10 mm
- Bowden 4,2, length 500, 750, 1000, 1250





### **Gas Springs with dynamic extension damping**









#### **End fittings for gas springs**

Welded hinge eyes on the piston rod



Thread on the piston rod / Thread on the cylinder



Hinge eyes



Ball seat



Oct-15





#### **Attachment elements**

# Attachment for GS with ball seat





# Attachment for GS with hinge eyes





# Attachment for GS with hinge eyes











#### Obkov d.o.o.

Vodovnikova ulica 35, SI-2310 Slovenska Bistrica

T: +386 (0)2 840 12 40, F: +386 (0)2 840 12 45

E: info@obkov.si, W: www.obkov.si