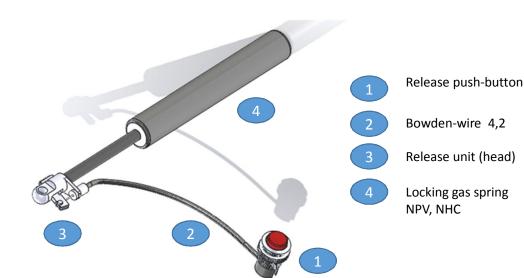

### **Locking Gas Springs**

Oct-15

#### **Actuation Systems for Locking Gas Springs**

PG Al 28 - 90° - lateral bowden exit

- Transmission ratio 1:2
- Stroke 5 mm
- Bowden 4,2, length 500, 750, 1000, 1250

PG Al 28 - 180° - axial bowden exit

- Transmission ratio 1:1
- Stroke 10 mm
- Bowden 4,2, length 500, 750, 1000, 1250