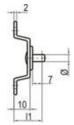

ith welded hinge eyes**







#### **Gas Springs with thread**









### **Locking Gas Springs**



Oct-15





#### **Actuation Systems for Locking Gas Springs**



PG Al 28 - 90° - lateral bowden exit

- Transmission ratio 1:2
- Stroke 5 mm
- Bowden 4,2, length 500, 750, 1000, 1250





PG Al 28 - 180° - axial bowden exit

- Transmission ratio 1:1
- Stroke 10 mm
- Bowden 4,2, length 500, 750, 1000, 1250





### **Gas Springs with dynamic extension damping**









#### **End fittings for gas springs**

Welded hinge eyes on the piston rod



Thread on the piston rod / Thread on the cylinder



Hinge eyes



Ball seat



Oct-15





#### **Attachment elements**

# Attachment for GS with ball seat





# Attachment for GS with hinge eyes





# Attachment for GS with hinge eyes











#### Obkov d.o.o.

Vodovnikova ulica 35, SI-2310 Slovenska Bistrica

T: +386 (0)2 840 12 40, F: +386 (0)2 840 12 45

E: info@obkov.si, W: www.obkov.si