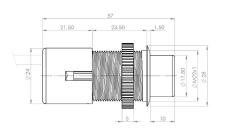

#### **Actuation Systems for Locking Gas Springs**

PG Al 28 - 90° - lateral bowden exit

- Transmission ratio 1:2
- Stroke 5 mm
- Bowden 4,2, length 500, 750, 1000, 1250

PG Al 28 - 180° - axial bowden exit

- Transmission ratio 1:1
- Stroke 10 mm
- Bowden 4,2, length 500, 750, 1000, 1250