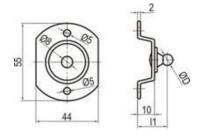

mping
- End fittings for gas springs
- Attachment elements





#### **Gas Springs with welded hinge eyes**







#### **Gas Springs with thread**









### **Locking Gas Springs**



Oct-15





#### **Actuation Systems for Locking Gas Springs**



PG Al 28 - 90° - lateral bowden exit

- Transmission ratio 1:2
- Stroke 5 mm
- Bowden 4,2, length 500, 750, 1000, 1250





PG Al 28 - 180° - axial bowden exit

- Transmission ratio 1:1
- Stroke 10 mm
- Bowden 4,2, length 500, 750, 1000, 1250





### **Gas Springs with dynamic extension damping**









#### **End fittings for gas springs**

Welded hinge eyes on the piston rod



Thread on the piston rod / Thread on the cylinder



Hinge eyes



Ball seat



Oct-15





#### **Attachment elements**

# Attachment for GS with ball seat





# Attachment for GS with hinge eyes





# Attachment for GS with hinge eyes











#### Obkov d.o.o.

Vodovnikova ulica 35, SI-2310 Slovenska Bistrica

T: +386 (0)2 840 12 40, F: +386 (0)2 840 12 45

E: info@obkov.si, W: www.obkov.si