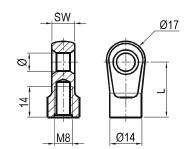

Gas Springs
- Actuation systems for locking gas springs
- Gas Springs with dynamic extension damping
- End fittings for gas springs
- Attachment elements





#### **Gas Springs with welded hinge eyes**







#### **Gas Springs with thread**









### **Locking Gas Springs**



Oct-15





#### **Actuation Systems for Locking Gas Springs**



PG Al 28 - 90° - lateral bowden exit

- Transmission ratio 1:2
- Stroke 5 mm
- Bowden 4,2, length 500, 750, 1000, 1250





PG Al 28 - 180° - axial bowden exit

- Transmission ratio 1:1
- Stroke 10 mm
- Bowden 4,2, length 500, 750, 1000, 1250





### **Gas Springs with dynamic extension damping**









#### **End fittings for gas springs**

Welded hinge eyes on the piston rod



Thread on the piston rod / Thread on the cylinder



Hinge eyes



Ball seat



Oct-15





#### **Attachment elements**

# Attachment for GS with ball seat





# Attachment for GS with hinge eyes





# Attachment for GS with hinge eyes











#### Obkov d.o.o.

Vodovnikova ulica 35, SI-2310 Slovenska Bistrica

T: +386 (0)2 840 12 40, F: +386 (0)2 840 12 45

E: info@obkov.si, W: www.obkov.si