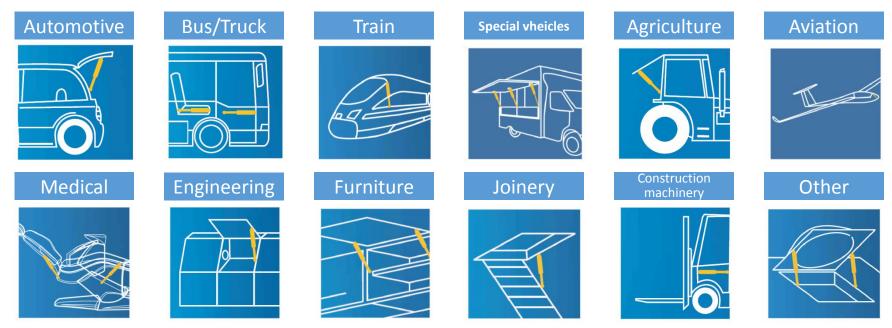

### **Gas spring applications**

Obkov' gas springs can be found in a wide range of products and applications.

Oct-15