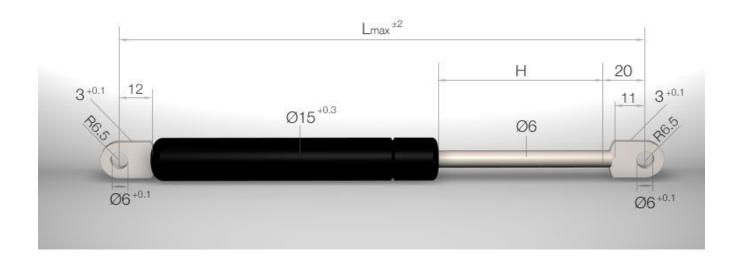

## **Gas spring basic**

A gas spring is a closed system with innerly defined pressure of nitrogen. It consists of a piston rod, a cylinder, a sealing-guiding unit and end fittings.