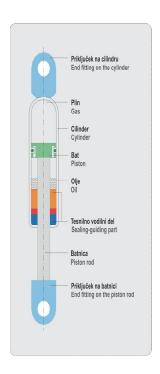

## **Gas spring basic**

A gas spring is a closed system with innerly defined pressure of nitrogen. It consists of a piston rod, a cylinder, a sealing-guiding unit and end fittings.

#### **Gas Springs with welded hinge eyes**

#### **Gas Springs with thread**