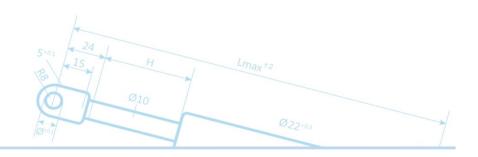

:2008
- Production capacity over 100.000 gas springs per year
- More than 60% of production exported
- Low percentage of complaints (<1%)</li>
- 70% of production is automated
- Manufacturer with high price / performance ratio

- Wide GS production portfolio: standard GS, adjustable GS, GS with dynamic damping connections brackets,....
- Other projects ROPS, special seats, pallet stackers, shot bolts
- 12 employees
- Total production area 1300 m2
- Made in SLOVENIA (EU) 100%





## **Gas spring basic**

A gas spring is a closed system with innerly defined pressure of nitrogen. It consists of a piston rod, a cylinder, a sealing-guiding unit and end fittings.









### **Gas spring applications**

Obkov' gas springs can be found in a wide range of products and applications.



Oct-15





#### References



























## **Portfolio**

- Gas Springs with welded hinge eyes
- Gas Springs with thread
- Locking Gas Springs
- Actuation systems for locking gas springs
- Gas Springs with dynamic extension damping
- End fittings for gas springs
- Attachment elements





#### **Gas Springs with welded hinge eyes**







#### **Gas Springs with thread**









### **Locking Gas Springs**



Oct-15





#### **Actuation Systems for Locking Gas Springs**



PG Al 28 - 90° - lateral bowden exit

- Transmission ratio 1:2
- Stroke 5 mm
- Bowden 4,2, length 500, 750, 1000, 1250





PG Al 28 - 180° - axial bowden exit

- Transmission ratio 1:1
- Stroke 10 mm
- Bowden 4,2, length 500, 750, 1000, 1250





### **Gas Springs with dynamic extension damping**









#### **