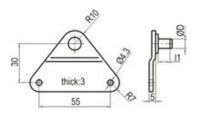

gs with welded hinge eyes**







#### **Gas Springs with thread**









### **Locking Gas Springs**



Oct-15





#### **Actuation Systems for Locking Gas Springs**



PG Al 28 - 90° - lateral bowden exit

- Transmission ratio 1:2
- Stroke 5 mm
- Bowden 4,2, length 500, 750, 1000, 1250





PG Al 28 - 180° - axial bowden exit

- Transmission ratio 1:1
- Stroke 10 mm
- Bowden 4,2, length 500, 750, 1000, 1250





### **Gas Springs with dynamic extension damping**









#### **End fittings for gas springs**

Welded hinge eyes on the piston rod



Thread on the piston rod / Thread on the cylinder



Hinge eyes



Ball seat



Oct-15





#### **Attachment elements**

# Attachment for GS with ball seat





# Attachment for GS with hinge eyes





# Attachment for GS with hinge eyes











#### Obkov d.o.o.

Vodovnikova ulica 35, SI-2310 Slovenska Bistrica

T: +386 (0)2 840 12 40, F: +386 (0)2 840 12 45

E: info@obkov.si, W: www.obkov.si