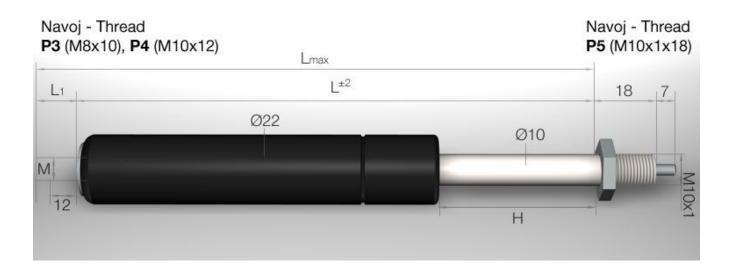

s
- Total production area 1300 m2
- Made in SLOVENIA (EU) 100%





## **Gas spring basic**

A gas spring is a closed system with innerly defined pressure of nitrogen. It consists of a piston rod, a cylinder, a sealing-guiding unit and end fittings.









### **Gas spring applications**

Obkov' gas springs can be found in a wide range of products and applications.



Oct-15





#### References



























## **Portfolio**

- Gas Springs with welded hinge eyes
- Gas Springs with thread
- Locking Gas Springs
- Actuation systems for locking gas springs
- Gas Springs with dynamic extension damping
- End fittings for gas springs
- Attachment elements





#### **Gas Springs with welded hinge eyes**







#### **Gas Springs with thread**









### **Locking Gas Springs**



Oct-15





#### **Actuation Systems for Locking Gas Springs**



PG Al 28 - 90° - lateral bowden exit

- Transmission ratio 1:2
- Stroke 5 mm
- Bowden 4,2, length 500, 750, 1000, 1250





PG Al 28 - 180° - axial bowden exit

- Transmission ratio 1:1
- Stroke 10 mm
- Bowden 4,2, length 500, 750, 1000, 1250





### **Gas Springs with dynamic extension damping**









#### **End fittings for gas springs**

Welded hinge eyes on the piston rod



Thread on the piston rod / Thread on the cylinder



Hinge eyes



Ball seat



Oct-15





#### **Attachment elements**

# Attachment for GS with ball seat





# Attachment for GS with hinge eyes





# Attachment for GS with hinge eyes











#### Obkov d.o.o.

Vodovnikova ulica 35, SI-2310 Slovenska Bistrica

T: +386 (0)2 840 12 40, F: