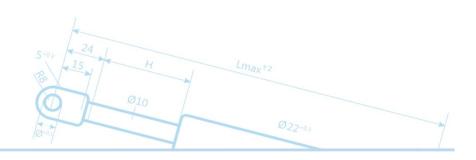

## **Gas spring basic**

A gas spring is a closed system with innerly defined pressure of nitrogen. It consists of a piston rod, a cylinder, a sealing-guiding unit and end fittings.