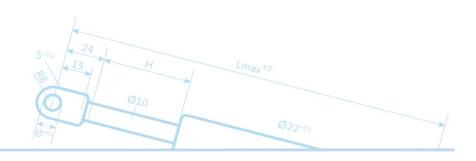

be found in a wide range of products and applications.



Oct-15





#### References



























## **Portfolio**

- Gas Springs with welded hinge eyes
- Gas Springs with thread
- Locking Gas Springs
- Actuation systems for locking gas springs
- Gas Springs with dynamic extension damping
- End fittings for gas springs
- Attachment elements





#### **Gas Springs with welded hinge eyes**







#### **Gas Springs with thread**









### **Locking Gas Springs**



Oct-15





#### **Actuation Systems for Locking Gas Springs**



PG Al 28 - 90° - lateral bowden exit

- Transmission ratio 1:2
- Stroke 5 mm
- Bowden 4,2, length 500, 750, 1000, 1250





PG Al 28 - 180° - axial bowden exit

- Transmission ratio 1:1
- Stroke 10 mm
- Bowden 4,2, length 500, 750, 1000, 1250





### **Gas Springs with dynamic extension damping**









#### **End fittings for gas springs**

Welded hinge eyes on the piston rod



Thread on the piston rod / Thread on the cylinder



Hinge eyes



Ball seat



Oct-15





#### **Attachment elements**

# Attachment for GS with ball seat





# Attachment for GS with hinge eyes





# Attachment for GS with hinge eyes











#### Obkov d.o.o.

Vodovnikova ulica 35, SI-2310 Slovenska Bistrica

T: +386 (0)2 840 12 40, F: +386 (0)2 840 12 45

E: info@obkov.si, W: www.obkov.si