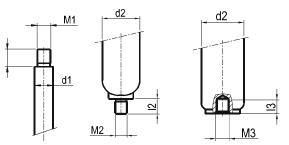

#### **End fittings for gas springs**

Welded hinge eyes on the piston rod

Thread on the piston rod / Thread on the cylinder

Hinge eyes

Ball seat

Oct-15