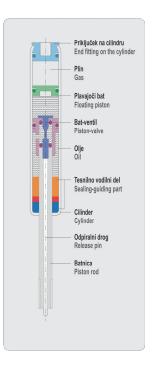

t for our customers.

okt-15 2





### **Facts**

- Producing gas spring since 1991
- In house R&D
- Quality certificate ISO 9001:2008
- Production capacity over 100.000 gas springs per year
- More than 60% of production exported
- Low percentage of complaints (<1%)</li>
- 70% of production is automated
- Manufacturer with high price / performance ratio

- Wide GS production portfolio: standard GS, adjustable GS, GS with dynamic damping connections brackets,....
- Other projects ROPS, special seats, pallet stackers, shot bolts
- 12 employees
- Total production area 1300 m2
- Made in SLOVENIA (EU) 100%





## **Gas spring basic**

A gas spring is a closed system with innerly defined pressure of nitrogen. It consists of a piston rod, a cylinder, a sealing-guiding unit and end fittings.









### **Gas spring applications**

Obkov' gas springs can be found in a wide range of products and applications.



Oct-15





#### References



























## **Portfolio**

- Gas Springs with welded hinge eyes
- Gas Springs with thread
- Locking Gas Springs
- Actuation systems for locking gas springs
- Gas Springs with dynamic extension damping
- End fittings for gas springs
- Attachment elements





#### **Gas Springs with welded hinge eyes**







#### **Gas Springs with thread**









### **Locking Gas Springs**



Oct-15





#### **Actuation Systems for Locking Gas Springs**



PG Al 28 - 90° - lateral bowden exit

- Transmission ratio 1:2
- Stroke 5 mm
- Bowden 4,2, length 500, 750, 1000, 1250





PG Al 28 - 180° - axial bowden exit

- Transmission ratio 1:1