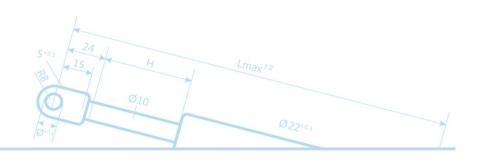

r projects ROPS, special seats, pallet stackers, shot bolts
- 12 employees
- Total production area 1300 m2
- Made in SLOVENIA (EU) 100%





## **Gas spring basic**

A gas spring is a closed system with innerly defined pressure of nitrogen. It consists of a piston rod, a cylinder, a sealing-guiding unit and end fittings.









### **Gas spring applications**

Obkov' gas springs can be found in a wide range of products and applications.



Oct-15





#### References



























## **Portfolio**

- Gas Springs with welded hinge eyes
- Gas Springs with thread
- Locking Gas Springs
- Actuation systems for locking gas springs
- Gas Springs with dynamic extension damping
- End fittings for gas springs
- Attachment elements





#### **Gas Springs with welded hinge eyes**







#### **Gas Springs with thread**









### **Locking Gas Springs**



Oct-15





#### **Actuation Systems for Locking Gas Springs**



PG Al 28 - 90° - lateral bowden exit

- Transmission ratio 1:2
- Stroke 5 mm
- Bowden 4,2, length 500, 750, 1000, 1250





PG Al 28 - 180° - axial bowden exit

- Transmission ratio 1:1
- Stroke 10 mm
- Bowden 4,2, length 500, 750, 1000, 1250





### **Gas Springs with dynamic extension damping**









#### **End fittings for gas springs**

Welded hinge eyes on the piston rod



Thread on the piston rod / Thread on the cylinder



Hinge eyes



Ball seat



Oct-15





#### **Attachment elements**

# Attachment for GS with ball seat





# Attachment for GS with hinge eyes





# Attachment for GS with hinge eyes











#### Obkov d.o.o.

Vodo