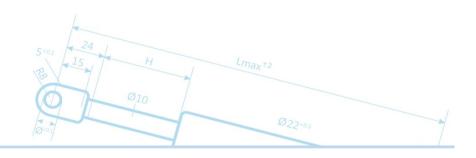

## **Gas spring basic**

A gas spring is a closed system with innerly defined pressure of nitrogen. It consists of a piston rod, a cylinder, a sealing-guiding unit and end fittings.