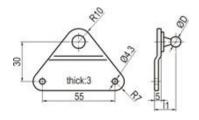

damping
- End fittings for gas springs
- Attachment elements





#### **Gas Springs with welded hinge eyes**







#### **Gas Springs with thread**









### **Locking Gas Springs**



Oct-15





#### **Actuation Systems for Locking Gas Springs**



PG Al 28 - 90° - lateral bowden exit

- Transmission ratio 1:2
- Stroke 5 mm
- Bowden 4,2, length 500, 750, 1000, 1250





PG Al 28 - 180° - axial bowden exit

- Transmission ratio 1:1
- Stroke 10 mm
- Bowden 4,2, length 500, 750, 1000, 1250





### **Gas Springs with dynamic extension damping**









#### **End fittings for gas springs**

Welded hinge eyes on the piston rod



Thread on the piston rod / Thread on the cylinder



Hinge eyes



Ball seat



Oct-15





#### **Attachment elements**

# Attachment for GS with ball seat





# Attachment for GS with hinge eyes





# Attachment for GS with hinge eyes











#### Obkov d.o.o.

Vodovnikova ulica 35, SI-2310 Slovenska Bistrica

T: +386 (0)2 840 12 40, F: +386 (0)2 840 12 45

E: info@obkov.si, W: www.obkov.si