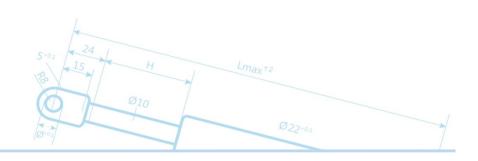

ct-15





#### References



























## **Portfolio**

- Gas Springs with welded hinge eyes
- Gas Springs with thread
- Locking Gas Springs
- Actuation systems for locking gas springs
- Gas Springs with dynamic extension damping
- End fittings for gas springs
- Attachment elements





#### **Gas Springs with welded hinge eyes**







#### **Gas Springs with thread**









### **Locking Gas Springs**



Oct-15





#### **Actuation Systems for Locking Gas Springs**



PG Al 28 - 90° - lateral bowden exit

- Transmission ratio 1:2
- Stroke 5 mm
- Bowden 4,2, length 500, 750, 1000, 1250





PG Al 28 - 180° - axial bowden exit

- Transmission ratio 1:1
- Stroke 10 mm
- Bowden 4,2, length 500, 750, 1000, 1250





### **Gas Springs with dynamic extension damping**









#### **End fittings for gas springs**

Welded hinge eyes on the piston rod



Thread on the piston rod / Thread on the cylinder



Hinge eyes



Ball seat



Oct-15





#### **Attachment elements**

# Attachment for GS with ball seat





# Attachment for GS with hinge eyes





# Attachment for GS with hinge eyes











#### Obkov d.o.o.

Vodovnikova ulica 35, SI-2310 Slovenska Bistrica

T: +386 (0)2 840 12 40, F: +386 (0)2 840 12 45

E: info@obkov.si, W: www.obkov.si