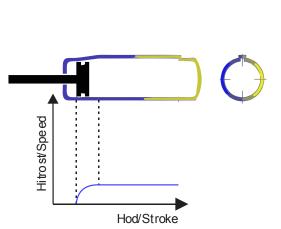

## **Gas spring basic**

A gas spring is a closed system with innerly defined pressure of nitrogen. It consists of a piston rod, a cylinder, a sealing-guiding unit and end fittings.