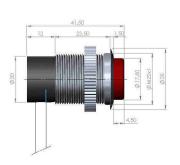

#### **Actuation Systems for Locking Gas Springs**

PG Al 28 - 90° - lateral bowden exit

- Transmission ratio 1:2
- Stroke 5 mm
- Bowden 4,2, length 500, 750, 1000, 1250

PG Al 28 - 180° - axial bowden exit

- Transmission ratio 1:1
- Stroke 10 mm
- Bowden 4,2, length 500, 750, 1000, 1250