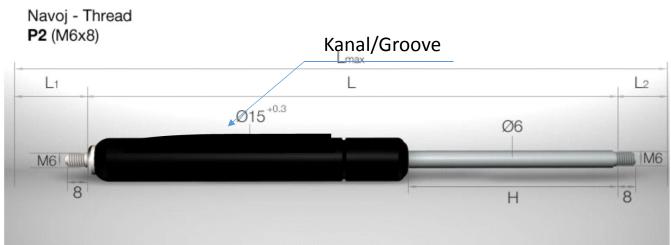

Oct-15





#### References



























## **Portfolio**

- Gas Springs with welded hinge eyes
- Gas Springs with thread
- Locking Gas Springs
- Actuation systems for locking gas springs
- Gas Springs with dynamic extension damping
- End fittings for gas springs
- Attachment elements





#### **Gas Springs with welded hinge eyes**







#### **Gas Springs with thread**









### **Locking Gas Springs**



Oct-15





#### **Actuation Systems for Locking Gas Springs**



PG Al 28 - 90° - lateral bowden exit

- Transmission ratio 1:2
- Stroke 5 mm
- Bowden 4,2, length 500, 750, 1000, 1250





PG Al 28 - 180° - axial bowden exit

- Transmission ratio 1:1
- Stroke 10 mm
- Bowden 4,2, length 500, 750, 1000, 1250





### **Gas Springs with dynamic extension damping**









#### **End fittings for gas springs**

Welded hinge eyes on the piston rod



Thread on the piston rod / Thread on the cylinder



Hinge eyes



Ball seat



Oct-15





#### **Attachment elements**

# Attachment for GS with ball seat





# Attachment for GS with hinge eyes





# Attachment for GS with hinge eyes











#### Obkov d.o.o.

Vodovnikova ulica 35, SI-2310 Slovenska Bistrica

T: +386 (0)2 840 12 40, F: +386 (0)2 840 12 45

E: info@obkov.si, W: www.obkov.si