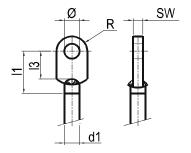

#### **End fittings for gas springs**

Welded hinge eyes on the piston rod

Thread on the piston rod / Thread on the cylinder

Hinge eyes

Ball seat

Oct-15