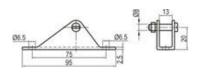

Attachment elements





#### **Gas Springs with welded hinge eyes**







#### **Gas Springs with thread**









### **Locking Gas Springs**



Oct-15





#### **Actuation Systems for Locking Gas Springs**



PG Al 28 - 90° - lateral bowden exit

- Transmission ratio 1:2
- Stroke 5 mm
- Bowden 4,2, length 500, 750, 1000, 1250





PG Al 28 - 180° - axial bowden exit

- Transmission ratio 1:1
- Stroke 10 mm
- Bowden 4,2, length 500, 750, 1000, 1250





### **Gas Springs with dynamic extension damping**









#### **End fittings for gas springs**

Welded hinge eyes on the piston rod



Thread on the piston rod / Thread on the cylinder



Hinge eyes



Ball seat



Oct-15





#### **Attachment elements**

# Attachment for GS with ball seat





# Attachment for GS with hinge eyes





# Attachment for GS with hinge eyes











#### Obkov d.o.o.

Vodovnikova ulica 35, SI-2310 Slovenska Bistrica

T: +386 (0)2 840 12 40, F: +386 (0)2 840 12 45

E: info@obkov.si, W: www.obkov.si