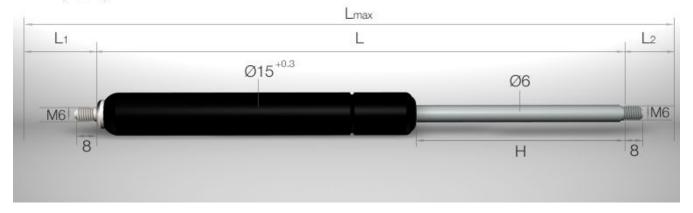

stackers, shot bolts
- 12 employees
- Total production area 1300 m2
- Made in SLOVENIA (EU) 100%





## **Gas spring basic**

A gas spring is a closed system with innerly defined pressure of nitrogen. It consists of a piston rod, a cylinder, a sealing-guiding unit and end fittings.









### **Gas spring applications**

Obkov' gas springs can be found in a wide range of products and applications.



Oct-15





#### References



























## **Portfolio**

- Gas Springs with welded hinge eyes
- Gas Springs with thread
- Locking Gas Springs
- Actuation systems for locking gas springs
- Gas Springs with dynamic extension damping
- End fittings for gas springs
- Attachment elements





#### **Gas Springs with welded hinge eyes**







#### **Gas Springs with thread**









### **Locking Gas Springs**



Oct-15





#### **Actuation Systems for Locking Gas Springs**



PG Al 28 - 90° - lateral bowden exit

- Transmission ratio 1:2
- Stroke 5 mm
- Bowden 4,2, length 500, 750, 1000, 1250





PG Al 28 - 180° - axial bowden exit

- Transmission ratio 1:1
- Stroke 10 mm
- Bowden 4,2, length 500, 750, 1000, 1250





### **Gas Springs with dynamic extension damping**









#### **End fittings for gas springs**

Welded hinge eyes on the piston rod



Thread on the piston rod / Thread on the cylinder



Hinge eyes



Ball seat



Oct-15





#### **Attachment elements**

# Attachment for GS with ball seat





# Attachment for GS with hinge eyes





# Attachment for GS with hinge eyes











#### Obkov d.o.o.

Vodovnikova ulica 35, SI-2310 Slovenska Bi