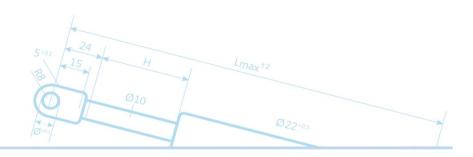

s springs per year
- More than 60% of production exported
- Low percentage of complaints (<1%)</li>
- 70% of production is automated
- Manufacturer with high price / performance ratio

- Wide GS production portfolio: standard GS, adjustable GS, GS with dynamic damping connections brackets,....
- Other projects ROPS, special seats, pallet stackers, shot bolts
- 12 employees
- Total production area 1300 m2
- Made in SLOVENIA (EU) 100%





## **Gas spring basic**

A gas spring is a closed system with innerly defined pressure of nitrogen. It consists of a piston rod, a cylinder, a sealing-guiding unit and end fittings.









### **Gas spring applications**

Obkov' gas springs can be found in a wide range of products and applications.



Oct-15





#### References



























## **Portfolio**

- Gas Springs with welded hinge eyes
- Gas Springs with thread
- Locking Gas Springs
- Actuation systems for locking gas springs
- Gas Springs with dynamic extension damping
- End fittings for gas springs
- Attachment elements





#### **Gas Springs with welded hinge eyes**







#### **Gas Springs with thread**









### **Locking Gas Springs**



Oct-15





#### **Actuation Systems for Locking Gas Springs**



PG Al 28 - 90° - lateral bowden exit

- Transmission ratio 1:2
- Stroke 5 mm
- Bowden 4,2, length 500, 750, 1000, 1250





PG Al 28 - 180° - axial bowden exit

- Transmission ratio 1:1
- Stroke 10 mm
- Bowden 4,2, length 500, 750, 1000, 1250





### **Gas Springs with dynamic extension damping**









#### **End fittings for gas springs**

Welded hing