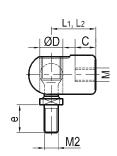

Actuation systems for locking gas springs
- Gas Springs with dynamic extension damping
- End fittings for gas springs
- Attachment elements





#### **Gas Springs with welded hinge eyes**







#### **Gas Springs with thread**









### **Locking Gas Springs**



Oct-15





#### **Actuation Systems for Locking Gas Springs**



PG Al 28 - 90° - lateral bowden exit

- Transmission ratio 1:2
- Stroke 5 mm
- Bowden 4,2, length 500, 750, 1000, 1250





PG Al 28 - 180° - axial bowden exit

- Transmission ratio 1:1
- Stroke 10 mm
- Bowden 4,2, length 500, 750, 1000, 1250





### **Gas Springs with dynamic extension damping**









#### **End fittings for gas springs**

Welded hinge eyes on the piston rod



Thread on the piston rod / Thread on the cylinder



Hinge eyes



Ball seat



Oct-15





#### **Attachment elements**

# Attachment for GS with ball seat





# Attachment for GS with hinge eyes





# Attachment for GS with hinge eyes











#### Obkov d.o.o.

Vodovnikova ulica 35, SI-2310 Slovenska Bistrica

T: +386 (0)2 840 12 40, F: +386 (0)2 840 12 45

E: info@obkov.si, W: www.obkov.si