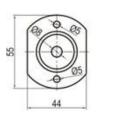

with welded hinge eyes**







#### **Gas Springs with thread**









### **Locking Gas Springs**



Oct-15





#### **Actuation Systems for Locking Gas Springs**



PG Al 28 - 90° - lateral bowden exit

- Transmission ratio 1:2
- Stroke 5 mm
- Bowden 4,2, length 500, 750, 1000, 1250





PG Al 28 - 180° - axial bowden exit

- Transmission ratio 1:1
- Stroke 10 mm
- Bowden 4,2, length 500, 750, 1000, 1250





### **Gas Springs with dynamic extension damping**









#### **End fittings for gas springs**

Welded hinge eyes on the piston rod



Thread on the piston rod / Thread on the cylinder



Hinge eyes



Ball seat



Oct-15





#### **Attachment elements**

# Attachment for GS with ball seat





# Attachment for GS with hinge eyes





# Attachment for GS with hinge eyes











#### Obkov d.o.o.

Vodovnikova ulica 35, SI-2310 Slovenska Bistrica

T: +386 (0)2 840 12 40, F: +386 (0)2 840 12 45

E: info@obkov.si, W: www.obkov.si