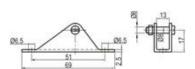

tachment elements





#### **Gas Springs with welded hinge eyes**







#### **Gas Springs with thread**









### **Locking Gas Springs**



Oct-15





#### **Actuation Systems for Locking Gas Springs**



PG Al 28 - 90° - lateral bowden exit

- Transmission ratio 1:2
- Stroke 5 mm
- Bowden 4,2, length 500, 750, 1000, 1250





PG Al 28 - 180° - axial bowden exit

- Transmission ratio 1:1
- Stroke 10 mm
- Bowden 4,2, length 500, 750, 1000, 1250





### **Gas Springs with dynamic extension damping**









#### **End fittings for gas springs**

Welded hinge eyes on the piston rod



Thread on the piston rod / Thread on the cylinder



Hinge eyes



Ball seat



Oct-15





#### **Attachment elements**

# Attachment for GS with ball seat





# Attachment for GS with hinge eyes





# Attachment for GS with hinge eyes











#### Obkov d.o.o.

Vodovnikova ulica 35, SI-2310 Slovenska Bistrica

T: +386 (0)2 840 12 40, F: +386 (0)2 840 12 45

E: info@obkov.si, W: www.obkov.si